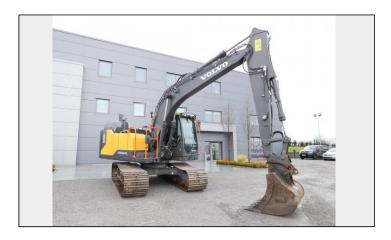

## 2020 Volvo EC 140 EL

Ref Id: P120231114 - 4407

Office: + 44 028 8778 9775

Nigel: + 44 07780 665 737

Paul: + 44 07956 528 147

Barry: + 44 07766 446 943

1 Owner Driver from New - As New Condition - Very Low Hours- Maintained by Dealership - Factory Order - Led Worklights + LED Beacons - Travel

Year Axle Type Tipping Hydraulics 2020

Manufacturer Gearbox Pumping Hydraulics

Volvo

Model 1st Reg Fuel Litres

EC 140 EL

Model Type PSV/MOT Expiry Service History

Body Type 1 Year PSV/MOT

Version Emissions

Axle Config Mileage